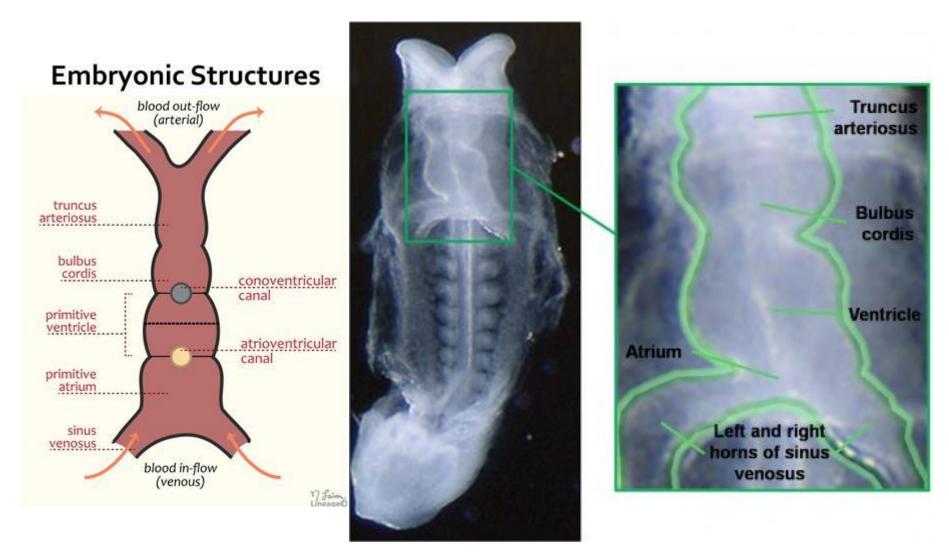

# The primitive heart tube

LO3

| Embryological dilation | Adult structures                                                    |
|------------------------|---------------------------------------------------------------------|
| Primitive atrium       | Trabeculated part of right and left atria                           |
| Primitive ventricle    | Trabeculated part of left ventricle                                 |
| Bulbus cordis          | Part of right ventricle                                             |
| Truncus arteriosus     | roots and proximal portions of<br>the pulmonary trunk and<br>aorta. |