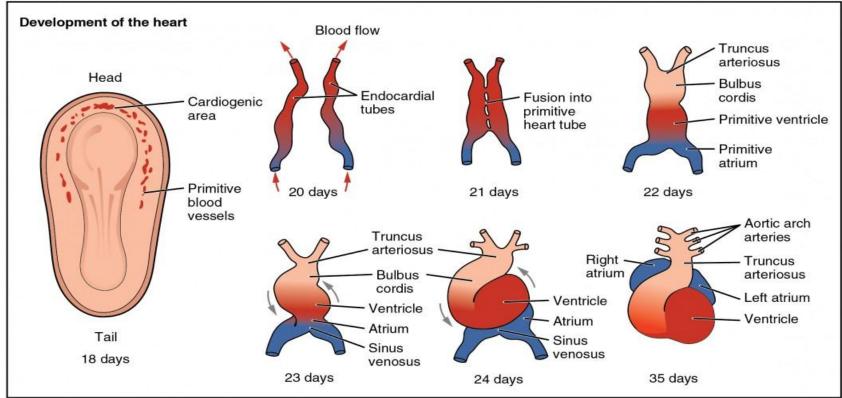

LO3

| Embryological dilation | Adult structures                                                    |
|------------------------|---------------------------------------------------------------------|
| Primitive atrium       | Trabeculated part of right and left atria                           |
| Primitive ventricle    | Trabeculated part of left ventricle                                 |
| Bulbus cordis          | Part of right ventricle                                             |
| Truncus arteriosus     | roots and proximal portions of<br>the pulmonary trunk and<br>aorta. |