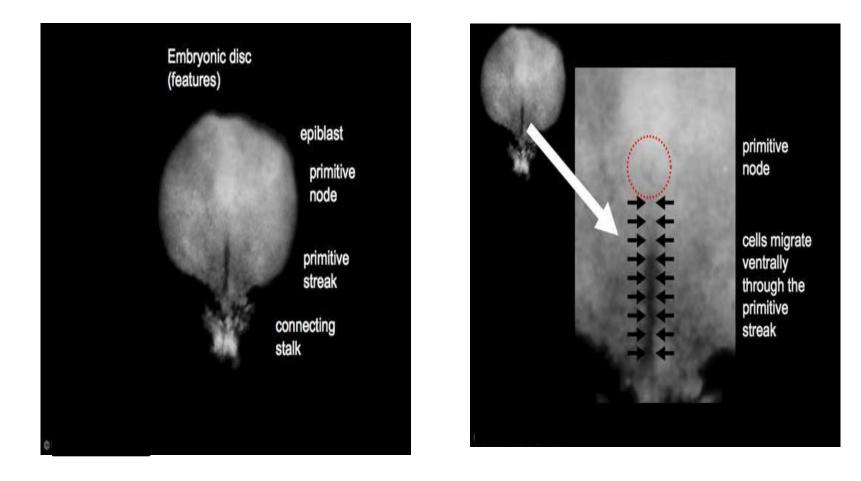

## **Gastrulation and the cardiogenic field**

# Gastrulation and the cardiogenic field

### Embryo approximately 18 Days

#### A Dorsal view

**LO1** 