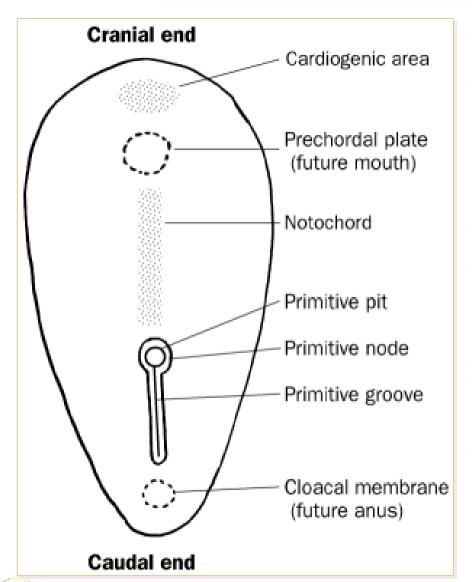

## **Gastrulation and the cardiogenic field**

# Gastrulation and the cardiogenic field

### Embryo approximately 18 Days

#### A Dorsal view

**LO1** 