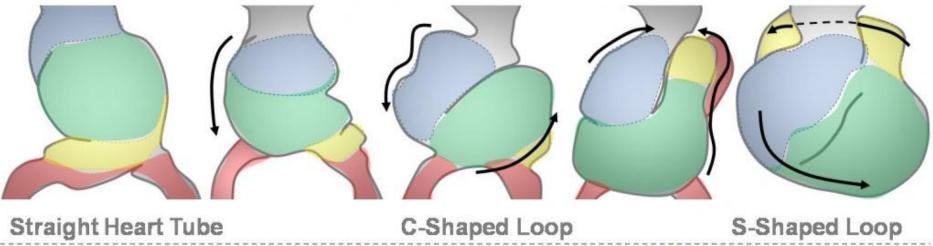

# Looping of the primitive heart tube and development of the great vessels

## Sequence of Events in Looping

Blue = Bulbus Cordis Green = Ventricle

Yellow = Atrium Red = Sinus Venosus

Looping places both the inflow and outflow cranially with the inflow dorsal to (behind) the outflow.