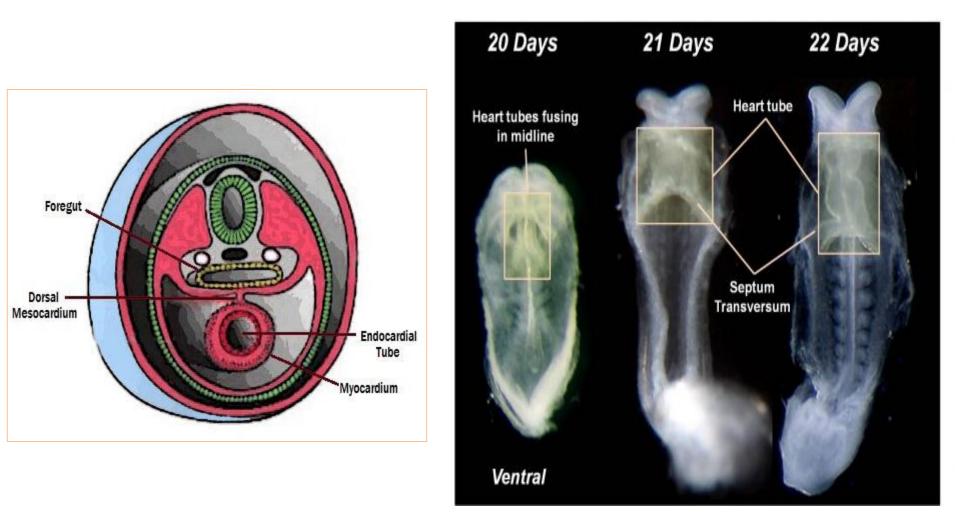

# The formation of heart tubes

The primitive heart tube

# The primitive heart tube