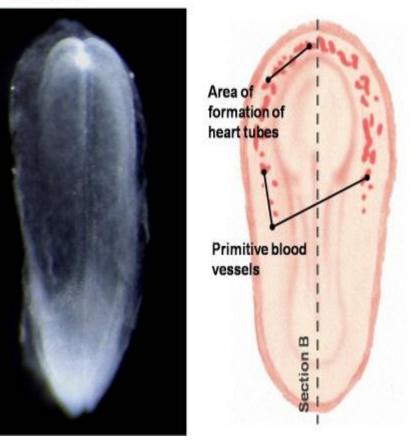

# The formation of heart tubes

The primitive heart tube

# The primitive heart tube