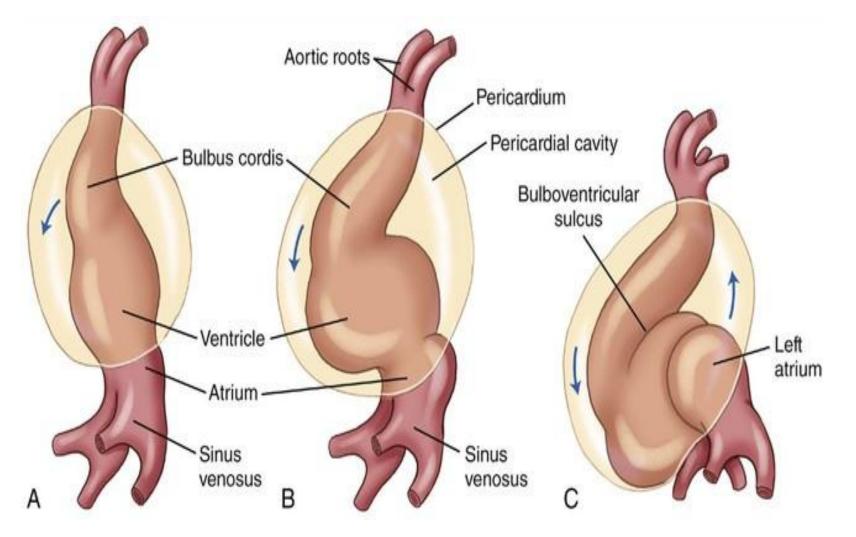

# Looping of the primitive heart tube and development of the great vessels

## Sequence of Events in Looping

Blue = Bulbus Cordis Green = Ventricle

Yellow = Atrium Red = Sinus Venosus

Looping places both the inflow and outflow cranially with the inflow dorsal to (behind) the outflow.